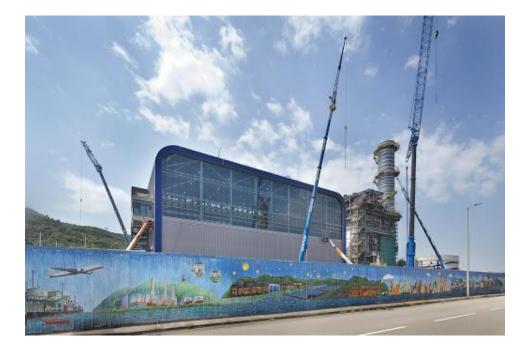

## Black Point CCPP in Hong Kong

Combined cycle power plant in single shaft constellation

#### **Project Description**

Located in Hong Kong, the unit consists of a highly efficient 8000H gas turbine which, in combination with the steam turbine, creates 550+MW at more than 61% efficiency. Once commissioning is completed, the power plant will deliver enough electricity for more than one million households and will be the most powerful and efficient combined cycle power plant in all Hong Kong and China.

#### **Role of INP Switzerland**

INP has delegated more than 15 engineers from 9 different nations to the site, from multiple INP competence centers. In addition, INP supported Siemens with covering local tax regulations and work permits for the expat engineers.